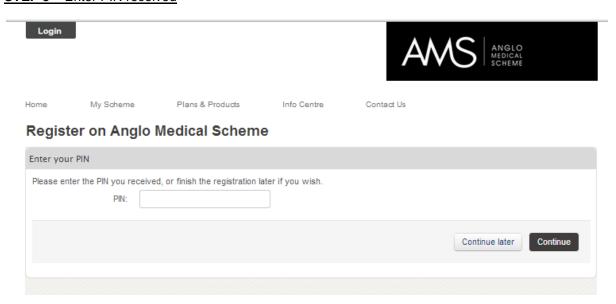

#### STEP 3 - Enter PIN received

This PIN is only valid for the registration process. You will not use this for the log-in in future.