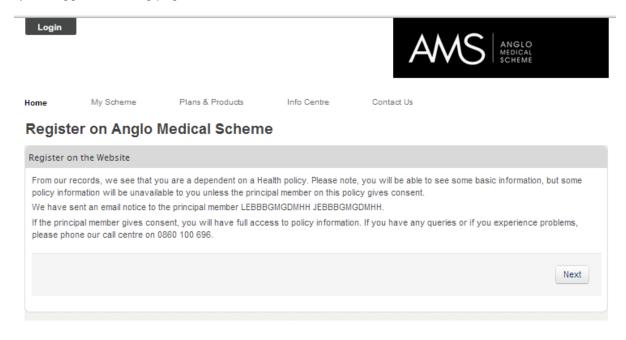

# <u>STEP 5 - if you are not the principal member, but a **dependant**, the following screen appears followed by the logged in landing page</u>