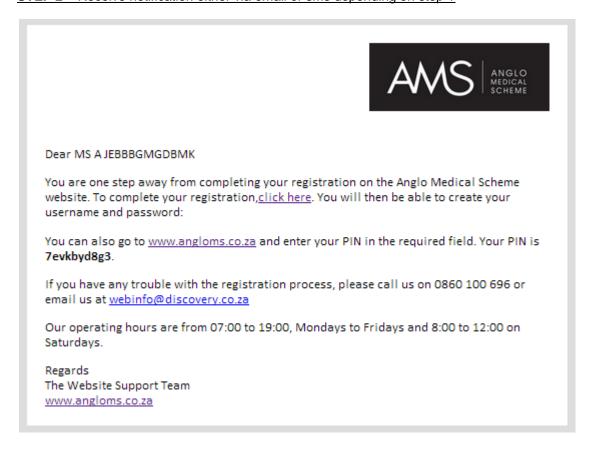

### How to register as a web user on the Scheme website www.angloms.co.za





Home

My Scheme

Plans & Products

Info Centre

Contact Us



## Anglo Medical Scheme



Anglo Medical Scheme is a restricted Scheme. Our vision is to address the lifelong healthcare needs of our members. We will achieve this by offering high-quality products and services that

#### STEP 1 - Complete Screen requirements





Home My Scheme Plans & Products Info Centre Contact Us

#### Register on Anglo Medical Scheme



OR



#### STEP 2 - Receive notification either via email or sms depending on step 1



#### STEP 3 - Enter PIN received



This PIN is only valid for the registration process. You will not use this for the log-in in future.

#### STEP 4 - Create username and password



# <u>STEP 5 - if you are not the principal member, but a **dependant**, the following screen appears followed by the logged in landing page</u>



#### STEP 6 - Email notification of successful registration



#### Dear MS A JEBBBGMGDBMK

This email confirms that you have successfully completed your Anglo Medical Scheme website registration.

By registering online you can now access and manage your Anglo Medical Scheme details 24/7.

#### Regards

The Website Support Team www.angloms.co.za