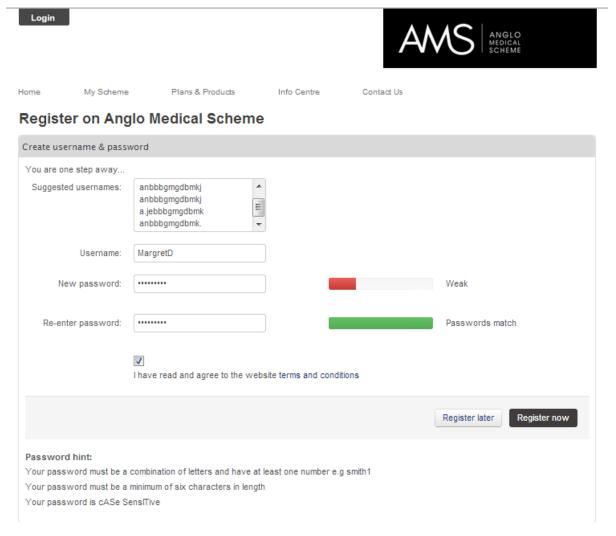

### How to register as a web user on the Scheme website www.angloms.co.za





Home

My Scheme

Plans & Products

Info Centre

Contact Us



## Anglo Medical Scheme



Anglo Medical Scheme is a restricted Scheme. Our vision is to address the lifelong healthcare needs of our members. We will achieve this by offering high-quality products and services that

#### STEP 1 - Complete Screen requirements





Home My Scheme Plans & Products Info Centre Contact Us

#### Register on Anglo Medical Scheme



OR



#### STEP 2 - Receive notification either via email or sms depending on step 1



#### STEP 3 - Enter PIN received



This PIN is only valid for the registration process. You will not use this for the log-in in future.

#### STEP 4 - Create username and password



# <u>STEP 5 - if you are not the principal member, but a **dependant**, the following screen appears followed by the logged in landing page</u>



#### STEP 6 - Email notification of successful registration



#### Dear MS A JEBBBGMGDBMK

This email confirms that you have successfully completed your Anglo Medical Scheme website registration.

By registering online you can now access and manage your Anglo Medical Scheme details 24/7.

#### Regards

The Website Support Team www.angloms.co.za