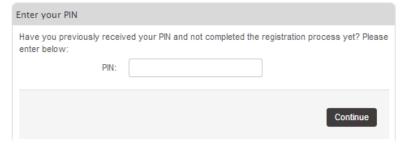

#### STEP 3 - Enter PIN received

This PIN is only valid for the registration process. You will not use this for the log-in in future.